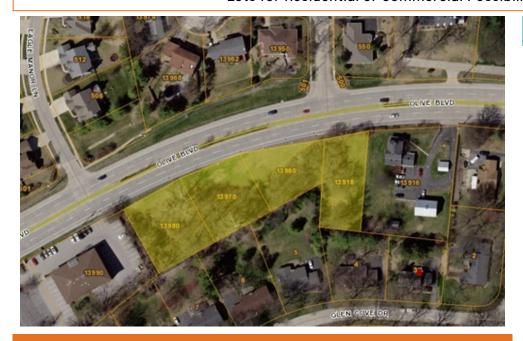

## Lots for Residential or Commercial Possibilities

## 13918-13980 Olive Blvd, Chesterfield, MO 63017

- » MLS #: 10043936
- » Land
- » 4 Lots Zoned for Residential
- » 1.5 Acres with Commercial Possibilities
- » Great Location
- » More Info: LotsonOlive.com

Jacob Mirowitz (314) 983-0788 jacob@mirowitzrealestate.com MirowitzRealEstate.com

Mirowitz Real Estate Investments, Inc. 11500 Olive Blvd Suite 240 Creve Coeur, MO 63141 (314) 983-0788

Rare opportunity to purchase Olive Blvd land with approximately 460' of frontage in Chesterfield. Four Lots totaling 1.5 acres zoned for residential with possibility to be zoned for commercial. Over 22,700 VPD on Olive.